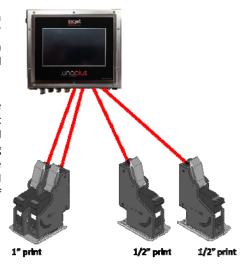

# Expanded capabilities for greater flexibility

Building on the simplicity of a single pen .UNO with a 7" screen and UI, there is now a way to attach up to 4 pens and a stack light—the .UNO Plus.

The ability to print on multiple sides of a package means that you can take two printers and replace them with one, saving you money and complexity. The individual pens can be joined together and print up to 2" if required.

- Up to four 1/2" Print Head separated or joined together to form a maximum of 2" of print width.
- 7" Touch Screen (with Design and Management software)
- Optional Stack light connectivity
- Small form fit and print footprint for inclusion in most applications
- Ideal for Form Fill Sealers up to 4 lanes