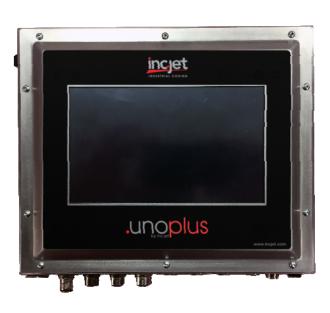

# Expanded capabilities for greater flexibility

Building on the simplicity of a single pen .UNO with a 7" screen and UI, there is now a way to attach up to 4 pens and a stack light—the .UNO Plus.

The ability to print on multiple sides of a package means that you can take two printers and replace them with one, saving you money and complexity. The individual pens can be joined together and print up to 2" if required.

- Up to four 1/2" Print Head separated or joined together to form a maximum of 2" of print width.
- 7" Touch Screen (with Design and Management software)
- Optional Stack light connectivity
- Small form fit and print footprint for inclusion in most applications
- Ideal for Form Fill Sealers up to 4 lanes