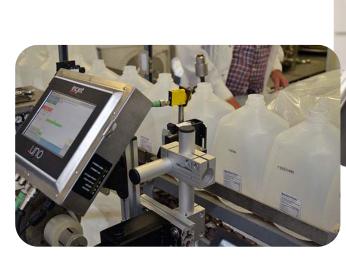

# Turnkey, industrial print solution for reliable performance

The 1/2" .UNO packaging printer's all-in-one print head and screen give you a simple, yet incredibly powerful way to print up to 1/2" of print with the minimum of effort. This packaging printer system comprises of a 7" screen and attached print head allowing you to be up and running within minutes.

Using inc.jet's proven and highly reliable print solutions based on Hewlett-Packard technology, the .UNO packaging printer is the ideal product for serialization, barcodes and human-readable printing in all packaging applications.