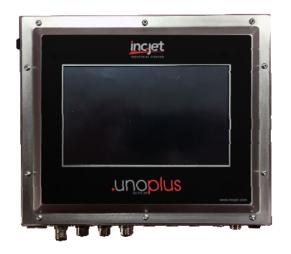

# Turnkey, industrial print solution for reliable performance

The 1/2" .UNO packaging printer's all-in-one print head and screen give you a simple, yet incredibly powerful way to print up to 1/2" of print with the minimum of effort. This packaging printer system comprises of a 7" screen and attached print head allowing you to be up and running within minutes.

Using inc.jet's proven and highly reliable print solutions based on Hewlett-Packard technology, the .UNO packaging printer is the ideal product for serialization, barcodes and human-readable printing in all packaging applications.

- Single 1/2" Print Head
- 7" Touch Screen (with Design and Management software)
- All in one turnkey packaging printer solution replacing messy CIJ Printers
- Rugged industrial design for the most demanding installations
- No Mess, No Maintenance, No Stress technology
- Ideal for lot codes, expiry date applications