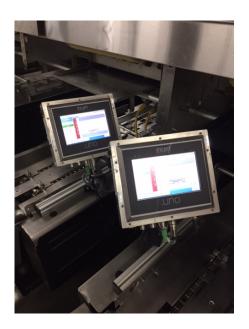

# Expanded capabilities for greater flexibility

Building on the simplicity of a single pen .UNO with a 7" screen and UI, there is now a way to attach up to 4 pens and a stack light—the .UNO Plus.

The ability to print on multiple sides of a package means that you can take two printers and replace them with one, saving you money and complexity. The individual pens can be joined together and print up to 2" if required.

- Up to four 1/2" Print Head separated or joined together to form a maximum of 2" of print width.
- 7" Touch Screen (with Design and Management software)
- Optional Stack light connectivity
- Small form fit and print footprint for inclusion in most applications
- Ideal for Form Fill Sealers up to 4 lanes