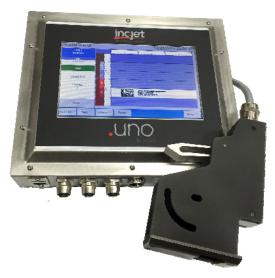

# Turnkey, industrial print solution for reliable performance

The 1/2" .UNO packaging printer's all-in-one print head and screen give you a simple, yet incredibly powerful way to print up to 1/2" of print with the minimum of effort. This packaging printer system comprises of a 7" screen and attached print head allowing you to be up and running within minutes.

Using inc.jet's proven and highly reliable print solutions based on Hewlett-Packard technology, the .UNO packaging printer is the ideal product for serialization, barcodes and human-readable printing in all packaging applications.

- Single 1/2" Print Head
- 7" Touch Screen (with Design and Management software)
- All in one turnkey packaging printer solution replacing messy CIJ Printers
- Rugged industrial design for the most demanding installations
- No Mess, No Maintenance, No Stress technology
- Ideal for lot codes, expiry date applications