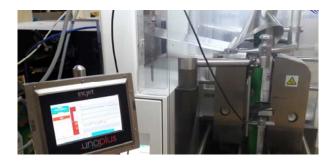

# Turnkey, industrial print solution for reliable performance

The 1/2" .UNO packaging printer's all-in-one print head and screen give you a simple, yet incredibly powerful way to print up to 1/2" of print with the minimum of effort. This packaging printer system comprises of a 7" screen and attached print head allowing you to be up and running within minutes.

# Expanded capabilities for greater flexibility

Building on the simplicity of a single pen .UNO with a 7" screen and UI, there is now a way to attach up to 4 pens and a stack light—the .UNO Plus.

The ability to print on multiple sides of a package means that you can take two printers and replace them with one, saving you money and complexity. The individual pens can be joined together and print up to 2" if required.