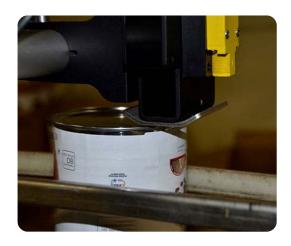

# Turnkey, industrial print solution for reliable performance

The 1/2" .UNO packaging printer's all-in-one print head and screen give you a simple, yet incredibly powerful way to print up to 1/2" of print with the minimum of effort. This packaging printer system comprises of a 7" screen and attached print head allowing you to be up and running within minutes.

Using inc.jet's proven and highly reliable print solutions based on Hewlett-Packard technology, the .UNO packaging printer is the ideal product for serialization, barcodes and human-readable printing in all packaging applications.

- Single 1/2" Print Head
- 7" Touch Screen (with Design and Management software)
- All in one turnkey packaging printer solution replacing messy CIJ Printers
- Rugged industrial design for the most demanding installations
- No Mess, No Maintenance, No Stress technology
- Ideal for lot codes, expiry date applications