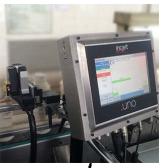

# Turnkey, industrial print solution for reliable performance

The 1/2" .UNO packaging printer's all-in-one print head and screen give you a simple, yet incredibly powerful way to print up to 1/2" of print with the minimum of effort. This packaging printer system comprises of a 7" screen and attached print head allowing you to be up and running within minutes.

Using inc.jet's proven and highly reliable print solutions based on Hewlett-Packard technology, the .UNO packaging printer is the ideal product for serialization, barcodes and human-readable printing in all packaging applications.

- Single 1/2" Print Head
- 7" Touch Screen (with Design and Management software)
- All in one turnkey packaging printer solution replacing messy CIJ Printers
- Rugged industrial design for the most demanding installations
- No Mess, No Maintenance, No Stress technology
- Ideal for lot codes, expiry date applications