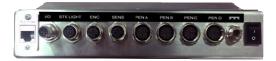

# Expanded capabilities for greater flexibility

Building on the simplicity of a single pen .UNO with a 7" screen and UI, there is now a way to attach up to 4 pens and a stack light—the .UNO Plus.

The ability to print on multiple sides of a package means that you can take two printers and replace them with one, saving you money and complexity. The individual pens can be joined together and print up to 2" if required.

- Up to four 1/2" Print Head separated or joined together to form a maximum of 2" of print width.
- 7" Touch Screen (with Design and Management software)
- Optional Stack light connectivity
- Small form fit and print footprint for inclusion in most applications
- Ideal for Form Fill Sealers up to 4 lanes