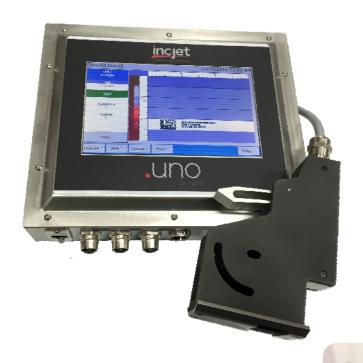

# Turnkey, industrial print solution for reliable performance

The 1/2" .UNO packaging printer's all-in-one print head and screen give you a simple, yet incredibly powerful way to print up to 1/2" of print with the minimum of effort. This packaging printer system comprises of a 7" screen and attached print head allowing you to be up and running within minutes.

Using inc.jet's proven and highly reliable print solutions based on Hewlett-Packard technology, the .UNO packaging printer is the ideal product for serialization, barcodes and human-readable printing in all packaging applications.

- Single 1/2" Print Head
- 7" Touch Screen (with Design and Management software)
- All in one turnkey packaging printer solution replacing messy CIJ Printers
- Rugged industrial design for the most demanding installations
- No Mess, No Maintenance, No Stress technology
- Ideal for lot codes, expiry date applications